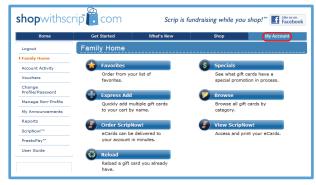

## **Using ShopWithScrip.com**

You can manage your account through the Family Home Page, which you can access by clicking the 'My Account' tab at the top of any page.

From here, you can check your account activity, change your profile and password, add, remove, and modify organizations you belong to, and read coordinator and site announcements. You can also run your own order and rebate history reports and view or print any ScripNow!™ eCards that you've previously ordered.

## Six Easy Ways to Order

To place an order, log in and shop right from your Family Home Page!

Favorites: Order the same products each week? Add these items to your 'Favorites' list for easy ordering in the future.

**Express Add:** Know exactly what you want? Quickly add the items to your cart using this feature.

**Browse:** Looking for a gift? Not sure what's available? Use this feature to shop by category.

**Specials:** Want to order items with special rebates available for a limited time? Add these items to your cart directly from the specials list.

**Reload:** Don't want to wait for your card to be shipped? Easily add funds to selected cards here!

**ScripNow:** Want to print an eCard to use at a retail store or for online shopping? Order ScripNow! eCards and you can print directly from your ShopWithScrip account!